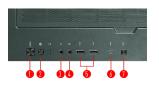

## CONNECTIONS

- 1. Power Button
- 2. Reset Button
- 3. Audio
- 4. Mic
- 5. USB 3.2 x 2
- 6. USB 3.2 Type C
- 7. LED Switch Button